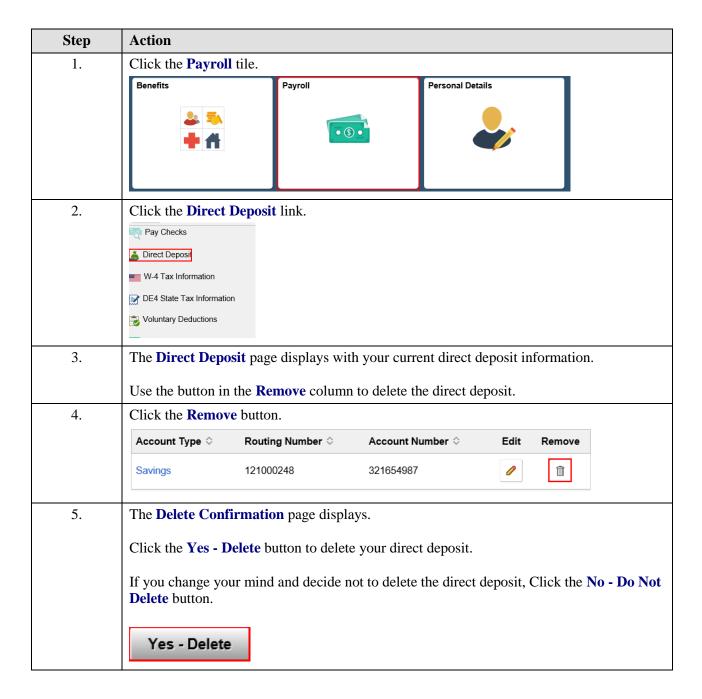

## **Deleting a Direct Deposit**

| Step | Action                                                                                                                                                                                                                                           |
|------|--------------------------------------------------------------------------------------------------------------------------------------------------------------------------------------------------------------------------------------------------|
| 6.   | Notice the system displays a Submission Success banner.                                                                                                                                                                                          |
|      | The Submit Confirmation page displays.                                                                                                                                                                                                           |
|      | Note that deletion must be processed by the payroll staff and may not take effect on your next paycheck check.                                                                                                                                   |
| 7.   | Click the <b>OK</b> button.                                                                                                                                                                                                                      |
| 8.   | The <b>Direct Deposit</b> page displays. You currently have no direct deposits.                                                                                                                                                                  |
|      | <b>Note:</b> You cannot add another direct deposit today to replace the one you have deleted. You can only make changes to direct deposit information once a day. If you want to add a new direct deposit, you will have to wait until tomorrow. |
| 9.   | Click the <b>Home</b> button.                                                                                                                                                                                                                    |
|      |                                                                                                                                                                                                                                                  |
| 10.  | End of Procedure.                                                                                                                                                                                                                                |